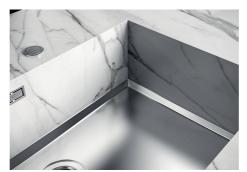

| Waste fitting                   | 3,5" drain                                                                                                                                                                                                                                                                                                                                     |
|---------------------------------|------------------------------------------------------------------------------------------------------------------------------------------------------------------------------------------------------------------------------------------------------------------------------------------------------------------------------------------------|
| Notes:                          | For 20 mm thick sheets                                                                                                                                                                                                                                                                                                                         |
| FEATURES                        |                                                                                                                                                                                                                                                                                                                                                |
| Gun Metal                       | The Gun Metal finish is obtained by treating steel with a physical process called PVD (Phisical Vacuum Deposition) which deposits particles of noble metals on the surface. The result is a unique and refined aesthetic effect, and an improvement of the mechanical properties of the steel which is more resistant to impact and scratches. |
| PHANTOM BASE - 20 mm            | The Phantom BASE sink's bottoms are specifically engineered to be coupled with sinks made out of slabs. The perimetric trough makes for a simple and perfect installation. This version of Phantom BASE is meant for slabs of 20mm thickness.                                                                                                  |
| PHANTOM BASE WITHOUT<br>WELDING | The steel bottom Phantom BASE solves the problem of water draining of slab sinks, because the slope built into the moulded bottom ensures perfect draining. The radius and sloped profile of Phantom BASE guarantee great practicality and hygiene in everyday cleaning.                                                                       |
| High thickness                  | 1mm thick steel. A significant thickness, which guarantees the maximum sturdiness and durability.                                                                                                                                                                                                                                              |
| Perimetral overflow             | The overflow is always a security on the Foster sinks that prevents the overflow of water in case of oversights. The perimeter drain solution improves aesthetics thanks to its square and essential shape.                                                                                                                                    |

### **TECHNICAL DATA**

DETTAGLIO PER TROPPO PIENO / OVERFLOW DETAILS