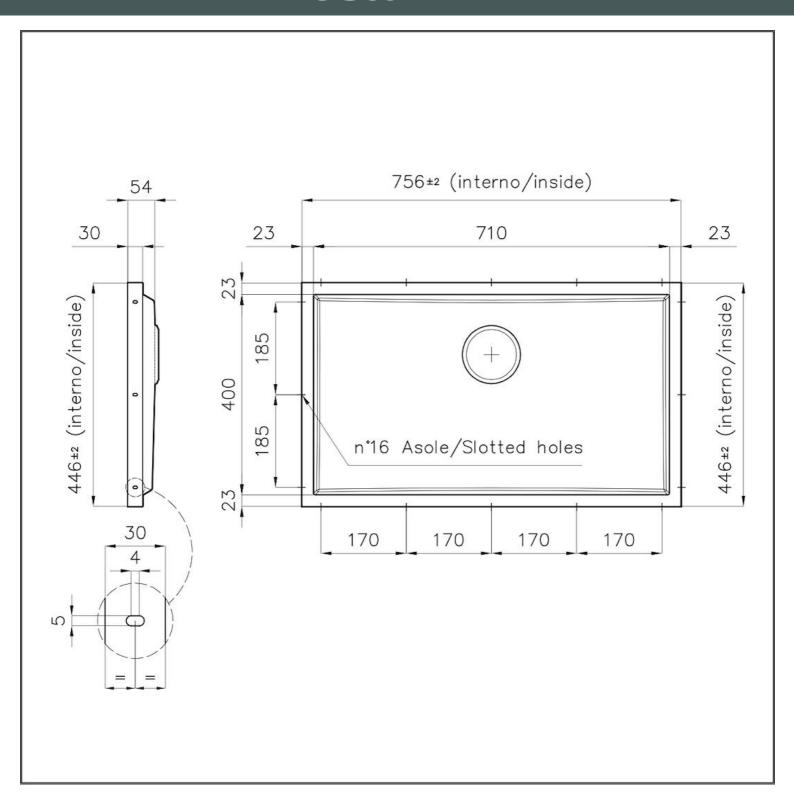

### **DETAILS**

| Material          | AISI 304 stainless steel                                                                                 |
|-------------------|----------------------------------------------------------------------------------------------------------|
| Texture           | Foster brushed                                                                                           |
| Finish            | PVD                                                                                                      |
| Coloring          | Gun Metal                                                                                                |
| Dimensions        | 756 x 446 mm                                                                                             |
| Number of bowls   | 1 bowl                                                                                                   |
| Bowl dimension    | 716 x 406 mm                                                                                             |
| Built-in hole     | View technical data sheet                                                                                |
| Standard fittings | Drain, Foster overflow and universal corrugated pipe (for installing different overflows), Boxed packing |

| Waste fitting                   | 3,5" drain                                                                                                                                                                                                                                                                                                                                     |
|---------------------------------|------------------------------------------------------------------------------------------------------------------------------------------------------------------------------------------------------------------------------------------------------------------------------------------------------------------------------------------------|
| Notes:                          | For 20 mm thick sheets                                                                                                                                                                                                                                                                                                                         |
| FEATURES                        |                                                                                                                                                                                                                                                                                                                                                |
| Gun Metal                       | The Gun Metal finish is obtained by treating steel with a physical process called PVD (Phisical Vacuum Deposition) which deposits particles of noble metals on the surface. The result is a unique and refined aesthetic effect, and an improvement of the mechanical properties of the steel which is more resistant to impact and scratches. |
| PHANTOM BASE - 20 mm            | The Phantom BASE sink's bottoms are specifically engineered to be coupled with sinks made out of slabs. The perimetric trough makes for a simple and perfect installation. This version of Phantom BASE is meant for slabs of 20mm thickness.                                                                                                  |
| PHANTOM BASE WITHOUT<br>WELDING | The steel bottom Phantom BASE solves the problem of water draining of slab sinks, because the slope built into the moulded bottom ensures perfect draining. The radius and sloped profile of Phantom BASE guarantee great practicality and hygiene in everyday cleaning.                                                                       |
| High thickness                  | 1mm thick steel. A significant thickness, which guarantees the maximum sturdiness and durability.                                                                                                                                                                                                                                              |
| Perimetral overflow             | The overflow is always a security on the Foster sinks that prevents the overflow of water in case of oversights. The perimeter drain solution improves aesthetics thanks to its square and essential shape.                                                                                                                                    |