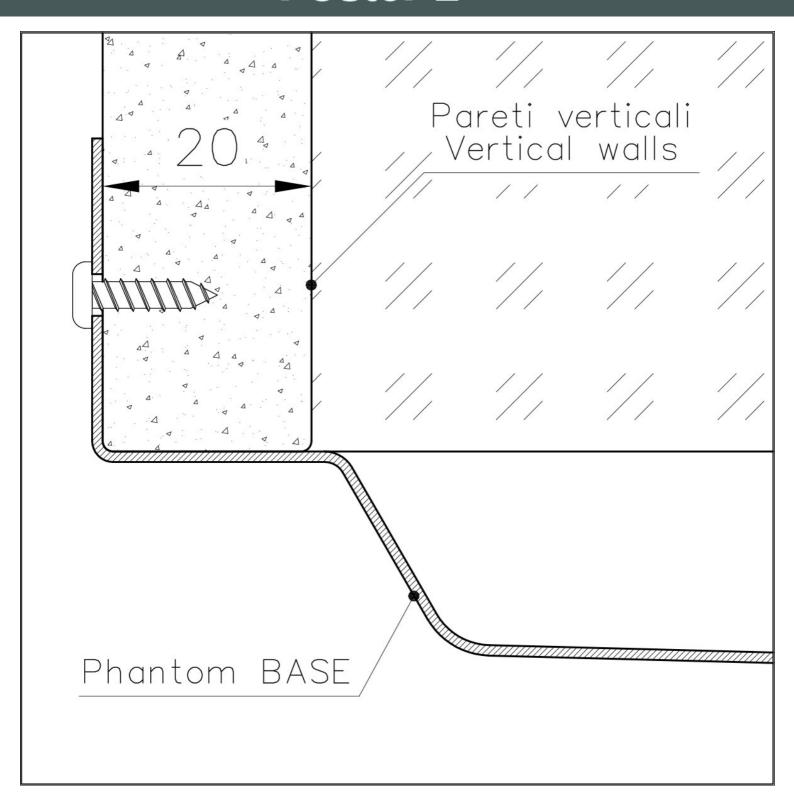

| Waste fitting                   | 3,5" drain                                                                                                                                                                                                                                                                                                                                     |
|---------------------------------|------------------------------------------------------------------------------------------------------------------------------------------------------------------------------------------------------------------------------------------------------------------------------------------------------------------------------------------------|
| Notes:                          | For 20 mm thick sheets                                                                                                                                                                                                                                                                                                                         |
| FEATURES                        |                                                                                                                                                                                                                                                                                                                                                |
| Gun Metal                       | The Gun Metal finish is obtained by treating steel with a physical process called PVD (Phisical Vacuum Deposition) which deposits particles of noble metals on the surface. The result is a unique and refined aesthetic effect, and an improvement of the mechanical properties of the steel which is more resistant to impact and scratches. |
| PHANTOM BASE - 20 mm            | The Phantom BASE sink's bottoms are specifically engineered to be coupled with sinks made out of slabs. The perimetric trough makes for a simple and perfect installation. This version of Phantom BASE is meant for slabs of 20mm thickness.                                                                                                  |
| PHANTOM BASE WITHOUT<br>WELDING | The steel bottom Phantom BASE solves the problem of water draining of slab sinks, because the slope built into the moulded bottom ensures perfect draining. The radius and sloped profile of Phantom BASE guarantee great practicality and hygiene in everyday cleaning.                                                                       |
| High thickness                  | 1mm thick steel. A significant thickness, which guarantees the maximum sturdiness and durability.                                                                                                                                                                                                                                              |
| Perimetral overflow             | The overflow is always a security on the Foster sinks that prevents the overflow of water in case of oversights. The perimeter drain solution improves aesthetics thanks to its square and essential shape.                                                                                                                                    |

### **TECHNICAL DATA**

DETTAGLIO PER TROPPO PIENO / OVERFLOW DETAILS