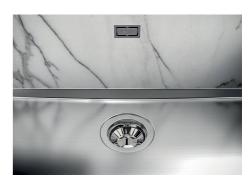

| Waste fitting                   | 3,5" drain                                                                                                                                                                                                                                                                                                                                     |
|---------------------------------|------------------------------------------------------------------------------------------------------------------------------------------------------------------------------------------------------------------------------------------------------------------------------------------------------------------------------------------------|
| Notes:                          | For 20 mm thick sheets                                                                                                                                                                                                                                                                                                                         |
| FEATURES                        |                                                                                                                                                                                                                                                                                                                                                |
| Gun Metal                       | The Gun Metal finish is obtained by treating steel with a physical process called PVD (Phisical Vacuum Deposition) which deposits particles of noble metals on the surface. The result is a unique and refined aesthetic effect, and an improvement of the mechanical properties of the steel which is more resistant to impact and scratches. |
| PHANTOM BASE - 20 mm            | The Phantom BASE sink's bottoms are specifically engineered to be coupled with sinks made out of slabs. The perimetric trough makes for a simple and perfect installation. This version of Phantom BASE is meant for slabs of 20mm thickness.                                                                                                  |
| PHANTOM BASE WITHOUT<br>WELDING | The steel bottom Phantom BASE solves the problem of water draining of slab sinks, because the slope built into the moulded bottom ensures perfect draining. The radius and sloped profile of Phantom BASE guarantee great practicality and hygiene in everyday cleaning.                                                                       |
| High thickness                  | 1mm thick steel. A significant thickness, which guarantees the maximum sturdiness and durability.                                                                                                                                                                                                                                              |
| Perimetral overflow             | The overflow is always a security on the Foster sinks that prevents the overflow of water in case of oversights. The perimeter drain solution improves aesthetics thanks to its square and essential shape.                                                                                                                                    |