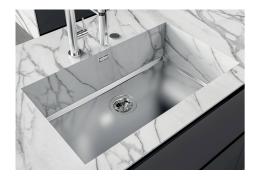

### Sink Phantom Base Gun Metal

Recommended for 20 mm thickness Kitchen Sinks

Code: 5557 246

### **DETAILS**

| Material          | AISI 304 stainless steel                                                                                 |
|-------------------|----------------------------------------------------------------------------------------------------------|
| Texture           | Foster brushed                                                                                           |
| Finish            | PVD                                                                                                      |
| Coloring          | Gun Metal                                                                                                |
| Dimensions        | 756 x 446 mm                                                                                             |
| Number of bowls   | 1 bowl                                                                                                   |
| Bowl dimension    | 716 x 406 mm                                                                                             |
| Built-in hole     | View technical data sheet                                                                                |
| Standard fittings | Drain, Foster overflow and universal corrugated pipe (for installing different overflows), Boxed packing |

| Waste fitting                   | 3,5" drain                                                                                                                                                                                                                                                                                                                                     |
|---------------------------------|------------------------------------------------------------------------------------------------------------------------------------------------------------------------------------------------------------------------------------------------------------------------------------------------------------------------------------------------|
| Notes:                          | For 20 mm thick sheets                                                                                                                                                                                                                                                                                                                         |
| FEATURES                        |                                                                                                                                                                                                                                                                                                                                                |
| Gun Metal                       | The Gun Metal finish is obtained by treating steel with a physical process called PVD (Phisical Vacuum Deposition) which deposits particles of noble metals on the surface. The result is a unique and refined aesthetic effect, and an improvement of the mechanical properties of the steel which is more resistant to impact and scratches. |
| PHANTOM BASE - 20 mm            | The Phantom BASE sink's bottoms are specifically engineered to be coupled with sinks made out of slabs. The perimetric trough makes for a simple and perfect installation. This version of Phantom BASE is meant for slabs of 20mm thickness.                                                                                                  |
| PHANTOM BASE WITHOUT<br>WELDING | The steel bottom Phantom BASE solves the problem of water draining of slab sinks, because the slope built into the moulded bottom ensures perfect draining. The radius and sloped profile of Phantom BASE guarantee great practicality and hygiene in everyday cleaning.                                                                       |
| High thickness                  | 1mm thick steel. A significant thickness, which guarantees the maximum sturdiness and durability.                                                                                                                                                                                                                                              |
| Perimetral overflow             | The overflow is always a security on the Foster sinks that prevents the overflow of water in case of oversights. The perimeter drain solution improves aesthetics thanks to its square and essential shape.                                                                                                                                    |