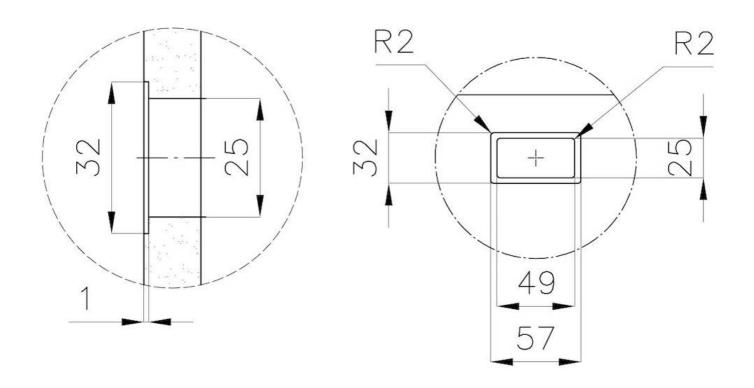

| Waste fitting                   | 3,5" drain                                                                                                                                                                                                                                                                                                                                     |
|---------------------------------|------------------------------------------------------------------------------------------------------------------------------------------------------------------------------------------------------------------------------------------------------------------------------------------------------------------------------------------------|
| Notes:                          | For 20 mm thick sheets                                                                                                                                                                                                                                                                                                                         |
| FEATURES                        |                                                                                                                                                                                                                                                                                                                                                |
| Gun Metal                       | The Gun Metal finish is obtained by treating steel with a physical process called PVD (Phisical Vacuum Deposition) which deposits particles of noble metals on the surface. The result is a unique and refined aesthetic effect, and an improvement of the mechanical properties of the steel which is more resistant to impact and scratches. |
| PHANTOM BASE - 20 mm            | The Phantom BASE sink's bottoms are specifically engineered to be coupled with sinks made out of slabs. The perimetric trough makes for a simple and perfect installation. This version of Phantom BASE is meant for slabs of 20mm thickness.                                                                                                  |
| PHANTOM BASE WITHOUT<br>WELDING | The steel bottom Phantom BASE solves the problem of water draining of slab sinks, because the slope built into the moulded bottom ensures perfect draining. The radius and sloped profile of Phantom BASE guarantee great practicality and hygiene in everyday cleaning.                                                                       |
| High thickness                  | 1mm thick steel. A significant thickness, which guarantees the maximum sturdiness and durability.                                                                                                                                                                                                                                              |
| Perimetral overflow             | The overflow is always a security on the Foster sinks that prevents the overflow of water in case of oversights. The perimeter drain solution improves aesthetics thanks to its square and essential shape.                                                                                                                                    |

### **TECHNICAL DATA**

DETTAGLIO PER TROPPO PIENO / OVERFLOW DETAILS